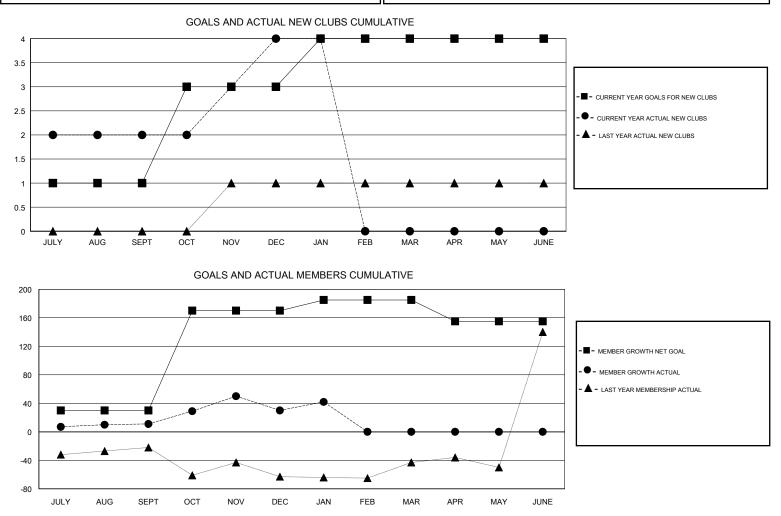

## KAMAL JOSHI GMT:

| GMT: KAMAL J  | IOSHI         |             | LOCAT         | ION MALAWI            |                           |                         | GMT CA                                             |  |
|---------------|---------------|-------------|---------------|-----------------------|---------------------------|-------------------------|----------------------------------------------------|--|
|               | Club          | )S          |               | Members               |                           |                         |                                                    |  |
|               | RESULTS FOR   | R 2017-2018 |               | RESULTS FOR 2017-2018 |                           |                         |                                                    |  |
| QUARTER       | NEW CLUB GOAL | NEW CLUBS   | DROPPED CLUBS | QUARTER               | MEMBER GROWTH NET<br>GOAL | MEMBER GROWTH<br>ACTUAL | DROPPED<br>MEMBERS ACTUAL<br>(including transfers) |  |
| JULY/AUG/SEPT | 1             | 2           | 0             | JULY/AUG/SEPT         | 30                        | 78                      | 65                                                 |  |
| OCT/NOV/DEC   | 2             | 2           | 0             | OCT/NOV/DEC           | 140                       | 141                     | 112                                                |  |
| JAN/FEB/MAR   | 1             | 0           | 0             | JAN/FEB/MAR           | 15                        | 14                      | 2                                                  |  |
| APR/MAY/JUNE  | 0             | 0           | 0             | APR/MAY/JUNE          | -30                       | 0                       | 0                                                  |  |